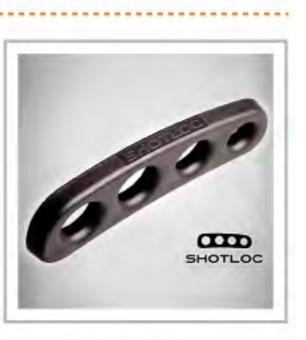

# **Change Your Game**

SHOTLOC is scientifically proven and is the 1st shooting aid ever endorsed by the NBA. It increases players shooting accuracy by spreading the fingers, keeping the ball off the palm and ensuring proper follow through. Shotloc is soft, flexible, lightweight and is safe to use in live play. Currently used by players, personal trainers and shooting coaches around the world.