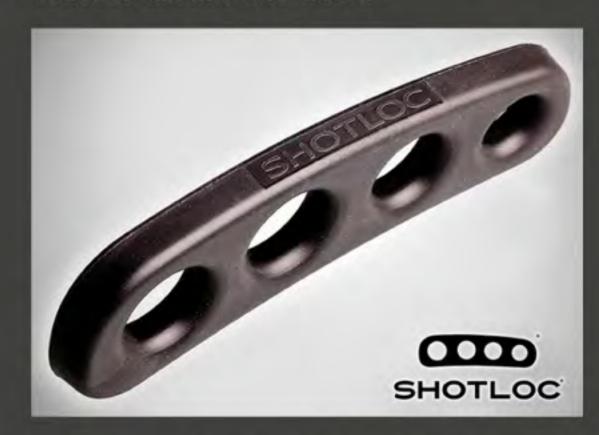

# **Change Your Game**

SHOTLOC is scientifically proven and is the 1st shooting aid ever endorsed by the NBA. It increases players shooting accuracy by spreading the fingers, keeping the ball off the palm and ensuring proper follow through. Shotloc is soft, flexible, lightweight and is safe to use in live play. Currently used by players, personal trainers and shooting coaches around the world.