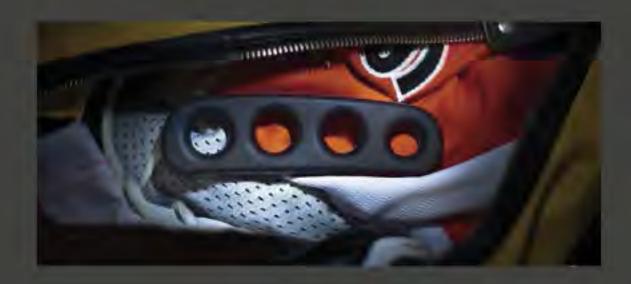

# **Change Your Game**

SHOTLOC is scientifically proven and is the 1st shooting aid ever endorsed by the NBA. It increases players shooting accuracy by spreading the fingers, keeping the ball off the palm and ensuring proper follow through. Shotloc is soft, flexible, lightweight and is safe to use in live play. Currently used by players, personal trainers and shooting coaches around the world.